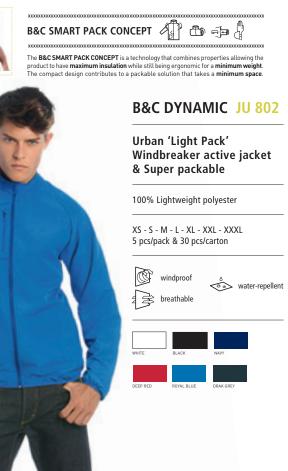

# **B&C DYNAMIC**

### minimal weight, minimal space

\*\*\*\*\*\*

To deal comfortably with weather versatility, you need a light, compact and packable solution. You need the B&C Dynamic. Super lightweight, wind-resitant, water-repellent, packable, made of noiseless fabric, media-player compatible and breathable, this windbreaker jacket fits easily into any pack.

You can have it when you need it and can pack it in its own pocket when you don't.