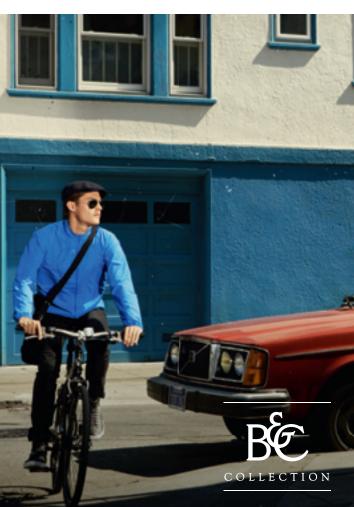

### minimal weight, minimal space

\*\*\*\*\*\*

To deal comfortably with weather versatility, you need a light, compact and packable solution. You need the B&C Dynamic. Super lightweight, wind-resitant, water-repellent, packable, made of noiseless fabric, media-player compatible and breathable, this windbreaker jacket fits easily into any pack.

You can have it when you need it and can pack it in its own pocket when you don't.