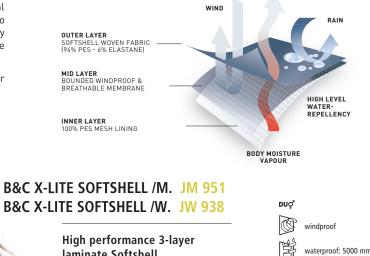

### superior fabric and advanced technology

Engineered for superior protection against wind and rain (critical taped seams), the B&C X-lite Softshell Jacket allows you to comfortably face the weather. Its ergonomic cut, helped by 4-way stretch structure, actively supports freedom of movement while the X-lite fabric lightweight and breathability.

The B&C X-lite is light, packs small, and keeps you dry. Ideal for urban active life where weight and space are crucial.

| laminate Softshell<br>Light Pack jacket                                   |
|---------------------------------------------------------------------------|
| OUTER LAYER:<br>94% Polyester - 6% elastane<br>Softshell woven (300 g/m²) |
| MID LAYER:<br>Bounded breathable membrane with micro holes                |
| INNER LAYER:<br>100% Polyester Mesh                                       |

### JACKET COLLECTION

breathable: 5000 MVF

thermo-isolated

4-way stretch
critical seams taped

🔊 water-repellen

DUO CONCEPT